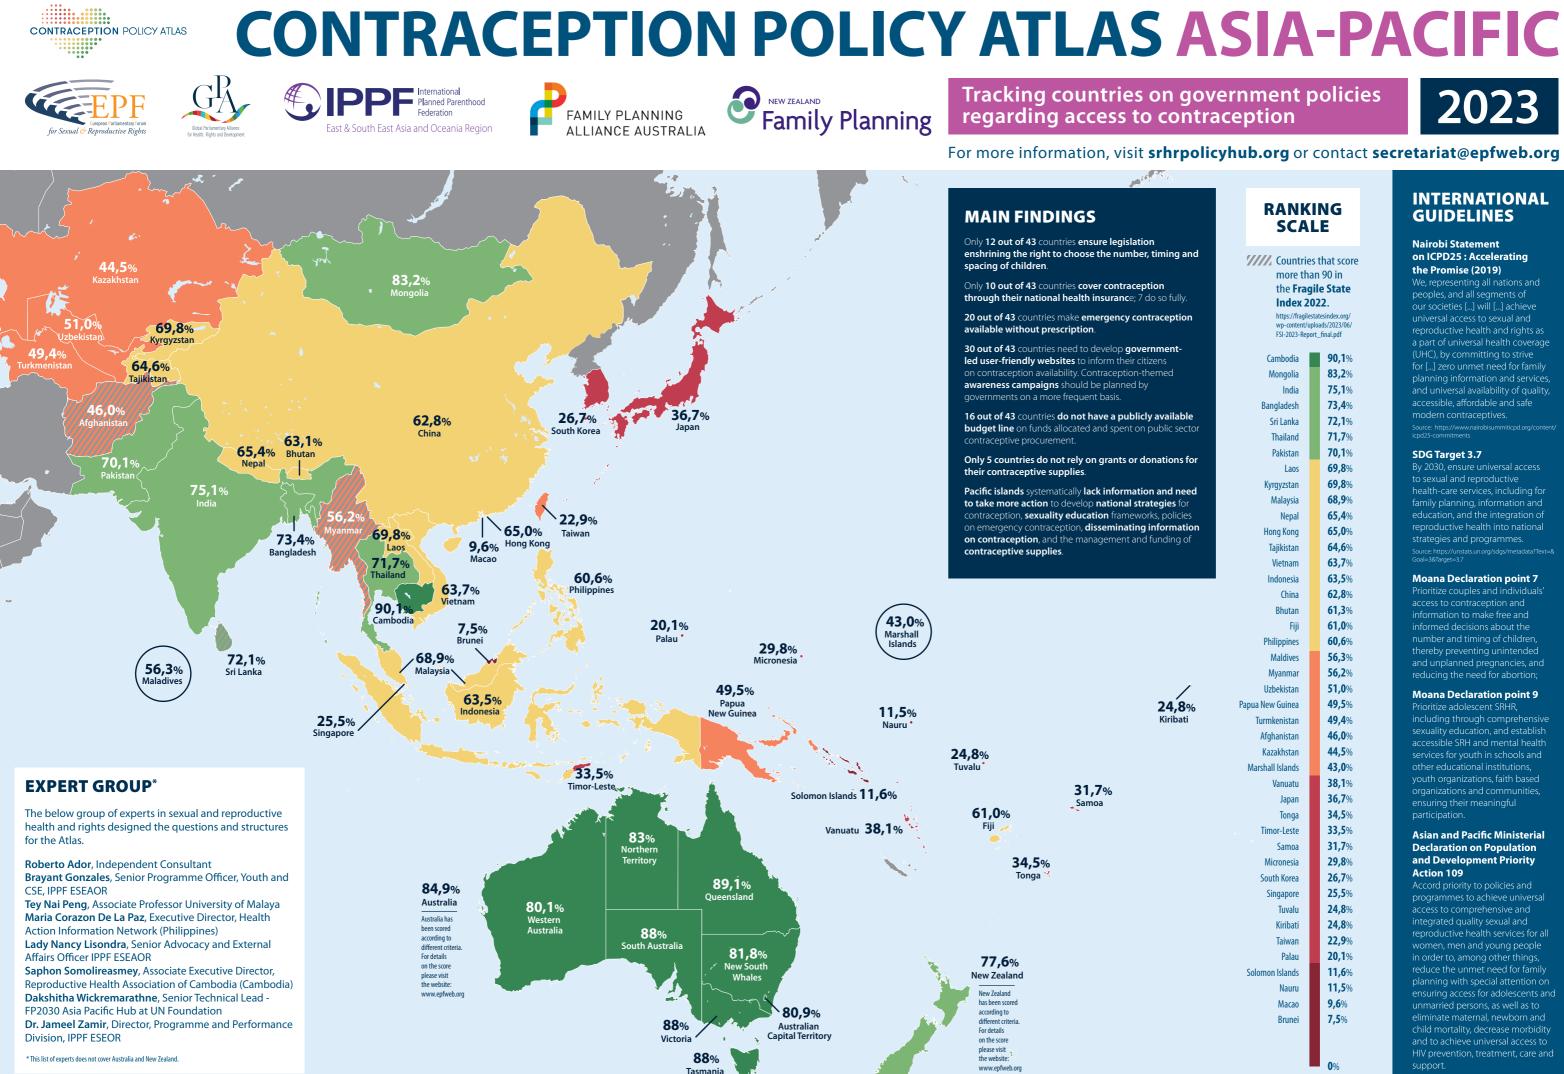

## For more information, visit srhrpolicyhub.org or contact secretariat@epfweb.org

| 1 |   |   | 4 |  |
|---|---|---|---|--|
| 1 | l | L |   |  |
|   |   |   |   |  |

| RA | Ν | KI | Ν  | G |
|----|---|----|----|---|
| S  | C | AL | .E |   |

## **/////** Countries that score more than 90 in the Fragile State Index 2022.

https://fragilesta FSI-2023-Report

| Cambodia             |  |
|----------------------|--|
| Mongolia             |  |
| India                |  |
| Bangladesh           |  |
| Sri Lanka            |  |
| Thailand             |  |
| Pakistan             |  |
| Laos                 |  |
| Kyrgyzstan           |  |
| Malaysia             |  |
| Nepal                |  |
| Hong Kong            |  |
| Tajikistan           |  |
| Vietnam              |  |
| Indonesia            |  |
| China                |  |
| Bhutan               |  |
| Fiji                 |  |
| Philippines          |  |
| Maldives             |  |
| Myanmar              |  |
| Uzbekistan           |  |
| apua New Guinea      |  |
| Turmkenistan         |  |
| Afghanistan          |  |
| Kazakhstan           |  |
| Marshall Islands     |  |
| Vanuatu              |  |
| Vanuatu<br>Japan     |  |
|                      |  |
| Tonga<br>Timon Looto |  |
| Timor-Leste          |  |
| Samoa                |  |
| Micronesia           |  |
| South Korea          |  |
| Singapore            |  |
| Tuvalu               |  |
| Kiribati             |  |
| Taiwan               |  |
| Palau                |  |
| Solomon Islands      |  |
| Nauru                |  |
| Macao                |  |
| Brunei               |  |
|                      |  |

| tesindex.org/<br>ads/2023/06/ |
|-------------------------------|
| ads/2023/06/<br>_final.pdf    |
|                               |
| <b>90,1</b> %                 |
| 83,2%                         |
| 75,1%                         |
| <b>73,4</b> %                 |
| <b>72,1</b> %                 |
| <b>71,7</b> %                 |
| <b>70,1</b> %                 |
| <b>69,8</b> %                 |
| <b>69,8</b> %                 |
| <b>68,9</b> %                 |
| <b>65,4</b> %                 |
| <b>65,0</b> %                 |
| <b>64,6</b> %                 |
| <b>63,7</b> %                 |
| <b>63,5</b> %                 |
| <b>62,8</b> %                 |
| 61,3%                         |
| 61,0%                         |
| 60,6%                         |
| <b>56,3</b> %                 |
| <b>56,2</b> %                 |
| <b>51,0</b> %                 |
| <b>49,5</b> %                 |
| <b>49,4</b> %                 |
| <b>46,0</b> %                 |
| <b>44,5</b> %                 |
| <b>43,0</b> %                 |
| <b>38,1</b> %                 |
| 36,7%                         |
| 34,5%                         |
| 33,5%                         |
| 31,7%                         |
| <b>29,8</b> %                 |
| <b>26,7</b> %                 |
| 25,5%                         |
| <b>24,8</b> %                 |
| <b>24,8</b> %                 |
| <b>22,9</b> %                 |
| <b>20,1</b> %                 |
| <b>11,6</b> %                 |
| <b>11,5</b> %                 |
| <b>9,6</b> %                  |
| 7,5%                          |
|                               |

# **CONTRACEPTION POLICY ATLAS ASIA-PACIFIC**

Tracking countries on government policies regarding access to contraception

|                                         |                                  |                                                                                       |                                                                                                           |                                                                                            |                                                                                      | ACCE                                                                                                                       | :SS I C                                                                        |                                                                       | ERN CON                                           | NTRAC                                                                                        | EPTIO                                                                                                | )N                                             |                                                                          |                                        |                                                                                                     |                                                                                            |                                                                            |                                         |
|-----------------------------------------|----------------------------------|---------------------------------------------------------------------------------------|-----------------------------------------------------------------------------------------------------------|--------------------------------------------------------------------------------------------|--------------------------------------------------------------------------------------|----------------------------------------------------------------------------------------------------------------------------|--------------------------------------------------------------------------------|-----------------------------------------------------------------------|---------------------------------------------------|----------------------------------------------------------------------------------------------|------------------------------------------------------------------------------------------------------|------------------------------------------------|--------------------------------------------------------------------------|----------------------------------------|-----------------------------------------------------------------------------------------------------|--------------------------------------------------------------------------------------------|----------------------------------------------------------------------------|-----------------------------------------|
|                                         |                                  | POLICIES ACCESS FUNDIN                                                                |                                                                                                           |                                                                                            |                                                                                      | G                                                                                                                          |                                                                                |                                                                       |                                                   |                                                                                              |                                                                                                      |                                                |                                                                          |                                        |                                                                                                     |                                                                                            |                                                                            |                                         |
| Countries<br>(in alphabetical<br>order) | Ranking<br>index of<br>countries | Recognition<br>of the right to choose<br>number, timing and<br>spacing of<br>children | Existence of an<br>Official political plan,<br>national policy<br>or strategy related<br>to contraception | Inclusion of<br>contraceptive methods in the<br>National Essential Medicine<br>List (NEML) | Contraceptive-<br>related<br>committments<br>to EWEC,<br>Nairobi Summit<br>or FP2030 | Availability of a<br>framework on SRHR<br>education including<br>information on all<br>available modern<br>contraceptives? | Availability<br>of a census<br>or survey<br>including<br>indicators<br>on SRHR | Existence of<br>a national<br>committee on<br>Contraceptive<br>Supply | Availability<br>of youth-<br>friendly<br>services | Existence of a<br>government-led<br>standalone<br>webpage<br>to inform on contra-<br>ception | Existence of<br>governmental aware-<br>ness campaigns on<br>contraceptives<br>at a national<br>level | Emergency contraception<br>registration status | Availability<br>of emergency<br>contraception<br>without<br>prescription | Restrictions<br>based on social status | Availability<br>of funds allocated<br>and spent on<br>public sector<br>contraceptive<br>procurement | Level of contraception<br>coverage<br>within the<br>National Health<br>Insurance<br>system | Existence of<br>grants and/or<br>donations<br>of in-kind<br>contraceptives | Countries<br>(in alphabetical<br>order) |
| Afghanistan                             | 46,0%                            | N/A                                                                                   | Yes                                                                                                       | Between 1 and 5                                                                            | Yes - substantially (> 1)                                                            | No                                                                                                                         | Yes but >5y                                                                    | Yes                                                                   | Yes                                               | No                                                                                           | Yes                                                                                                  | Not registered                                 | N/A                                                                      | N/A                                    | Yes                                                                                                 | N/A                                                                                        | Yes                                                                        | Afghanistan                             |
| Bangladesh                              | 73,4%                            | No                                                                                    | Yes                                                                                                       | Between 6 and 10                                                                           | Yes - substantially (> 1)                                                            | Yes                                                                                                                        | Yes, <5 years                                                                  | Yes                                                                   | Yes                                               | Yes                                                                                          | Yes                                                                                                  | EC is registered                               | N/A                                                                      | No                                     | Yes                                                                                                 | N/A                                                                                        | Yes                                                                        | Bangladesh                              |
| Bhutan                                  | 61,3%                            | In a Policy                                                                           | Yes                                                                                                       | Between 1 and 5                                                                            | Yes - partially (1)                                                                  | Yes                                                                                                                        | Yes but >5y                                                                    | No                                                                    | Yes                                               | No                                                                                           | Yes                                                                                                  | EC is registered                               | Yes                                                                      | N/A                                    | Yes                                                                                                 | N/A                                                                                        | Yes                                                                        | Bhutan                                  |
| Brunei                                  | 7,5%                             | No                                                                                    | Yes                                                                                                       | None/NEML not available                                                                    | No                                                                                   | No                                                                                                                         | No                                                                             | No                                                                    | No                                                | No                                                                                           | No                                                                                                   | Not registered                                 | N/A                                                                      | N/A                                    | N/A                                                                                                 | N/A                                                                                        | Yes                                                                        | Brunei                                  |
| Cambodia                                | 90,1%                            | In a Policy                                                                           | Yes                                                                                                       | Between 6 and 10                                                                           | Yes - substantially (> 1)                                                            | Yes                                                                                                                        | Yes, <5 years                                                                  | Yes                                                                   | Yes                                               | Yes                                                                                          | Yes                                                                                                  | EC is registered                               | Yes                                                                      | No                                     | Yes                                                                                                 | Yes - fully                                                                                | Yes                                                                        | Cambodia                                |
| China                                   | 62,8%                            | No                                                                                    | Yes                                                                                                       | None/NEML not available                                                                    | Yes - substantially (> 1)                                                            | Yes                                                                                                                        | Yes, <5 years                                                                  | No                                                                    | No                                                | No                                                                                           | Yes                                                                                                  | EC is registered                               | Yes                                                                      | N/A                                    | Yes                                                                                                 | Yes - fully                                                                                | No                                                                         | China                                   |
| Fiji                                    | 61,0%                            | In the Constitution                                                                   | Yes                                                                                                       | Between 6 and 10                                                                           | No                                                                                   | Yes                                                                                                                        | Yes, <5 years                                                                  | Yes                                                                   | Yes                                               | No                                                                                           | Yes                                                                                                  | N/A                                            | N/A                                                                      | No                                     | Yes                                                                                                 | No                                                                                         | Yes                                                                        | Fiji                                    |
| Hong Kong                               | 65,0%                            | In a Policy                                                                           | No                                                                                                        | N/A                                                                                        | No                                                                                   | Yes                                                                                                                        | Yes, <5 years                                                                  | No                                                                    | Yes                                               | Yes                                                                                          | Yes                                                                                                  | EC is registered                               | No                                                                       | No                                     | Yes                                                                                                 | Yes - partially                                                                            | No                                                                         | Hong Kong                               |
| India                                   | 75,1%                            | No                                                                                    | Yes                                                                                                       | Between 1 and 5                                                                            | Yes - substantially (> 1)                                                            | Yes                                                                                                                        | Yes, <5 years                                                                  | Yes                                                                   | Yes                                               | No                                                                                           | Yes                                                                                                  | EC is registered                               | Yes                                                                      | N/A                                    | Yes                                                                                                 | Yes - fully                                                                                | Yes                                                                        | India                                   |
| Indonesia                               | 63,5%                            | In the Law or Act                                                                     | Yes                                                                                                       | Between 1 and 5                                                                            | Yes - substantially (> 1)                                                            | Yes                                                                                                                        | Yes, <5 years                                                                  | Yes                                                                   | Yes                                               | Yes                                                                                          | Yes                                                                                                  | EC is registered                               | No                                                                       | Yes                                    | No                                                                                                  | Yes - fully                                                                                | Yes                                                                        | Indonesia                               |
| Japan<br>Kasalihatan                    | 36,7%                            | No                                                                                    | NO                                                                                                        | None/NEML not available                                                                    | Yes - partially (1)                                                                  | No                                                                                                                         | Yes, <5 years                                                                  | No                                                                    | N/A                                               | res                                                                                          | NO                                                                                                   | EC is registered                               | Yes                                                                      | No                                     | N/A                                                                                                 | NO                                                                                         | NO                                                                         | Japan<br>Kasalihatan                    |
| Kazakhstan                              | 44,5%                            | In the Law or Act                                                                     | Yes                                                                                                       | None/NEML not available                                                                    | Yes - partially (1)                                                                  | No                                                                                                                         | Yes but >5y                                                                    | No                                                                    | Yes                                               | No                                                                                           | No                                                                                                   | EC is registered                               | No                                                                       | N/A                                    | Yes                                                                                                 | No                                                                                         | Yes                                                                        | Kazakhstan                              |
| Kyrgyzstan                              | 69,8%                            | In the Law or Act                                                                     | Yes                                                                                                       | Between 1 and 5                                                                            | Yes - substantially (> 1)                                                            | No                                                                                                                         | Yes, <5 years                                                                  | Yes                                                                   | Yes                                               | NO                                                                                           | Yes                                                                                                  | EC is registered                               | Yes                                                                      | Yes                                    | Yes                                                                                                 | Yes - partially                                                                            | Yes                                                                        | Kyrgyzstan<br>Kirik eti                 |
| Kiribati                                | 24,8%                            | No                                                                                    | Yes                                                                                                       | Between 6 and 10                                                                           | No                                                                                   | No                                                                                                                         | Yes but >5y                                                                    | No<br>Yes                                                             | Yes, partially via a regional plan                | N/A                                                                                          | Yes                                                                                                  | Not registered                                 | Yes                                                                      | N/A                                    | N/A                                                                                                 | N/A                                                                                        | Yes                                                                        | Kiribati                                |
| Laos                                    | 69,8%                            | No                                                                                    | Yes                                                                                                       | Between 6 and 10 None/NEML not available                                                   | Yes - partially (1)                                                                  | No                                                                                                                         | Yes, <5 years                                                                  | No                                                                    | No                                                | N/A                                                                                          | Tes                                                                                                  | EC is registered                               | Yes                                                                      | Yes N/A                                | N/A                                                                                                 | Yes - fully<br>N/A                                                                         | N/A                                                                        | Laos<br>Macao                           |
| Malaysia                                | 9,6%<br>68,9%                    | In the Law or Act                                                                     | No                                                                                                        | Between 1 and 5                                                                            | Yes - substantially (> 1)                                                            | Vor                                                                                                                        | Yes but >5y                                                                    | No                                                                    | Vor                                               | N/A<br>Voc                                                                                   | Vor                                                                                                  | EC is registered                               | Vor                                                                      | N/A<br>N/A                             | N/A<br>Vor                                                                                          | N/A                                                                                        | N/A<br>Yes                                                                 | Macao                                   |
| Maldives                                | 56,3%                            |                                                                                       | Vor                                                                                                       | Between 1 and 5                                                                            | Yes - substantially (> 1)                                                            | Ver                                                                                                                        | Yes but >5y                                                                    | N/A                                                                   | Vor                                               | No                                                                                           | Tes Vor                                                                                              | EC is registered Not registered but imported   | N/A                                                                      | N/A                                    | Ver                                                                                                 | Yes - fully                                                                                | Yes                                                                        | Maldives                                |
| Marshall Islands                        | 43,0%                            | In a Policy                                                                           | Vor                                                                                                       | None/NEML not available                                                                    | No                                                                                   | Vor                                                                                                                        |                                                                                | Yes                                                                   | Yes,partially via a regional plan                 | No                                                                                           | Yes                                                                                                  | N/A                                            | N/A                                                                      | N/A                                    | Ver                                                                                                 | N/A                                                                                        | Yes                                                                        | Marshall Islands                        |
|                                         | <b>29,8</b> %                    |                                                                                       | Yes                                                                                                       | None/NEML not available                                                                    | No                                                                                   | Ne                                                                                                                         | Yes but >5y<br>Yes but >5y                                                     | No                                                                    | tes,partially via a regional plan                 | NO                                                                                           | Tes                                                                                                  | Not registered                                 | N/A N/A                                                                  | N/A                                    | N/A                                                                                                 | N/A                                                                                        | Yes                                                                        | Micronesia                              |
| Micronesia<br>Mongolia                  | 83,2%                            | In the Law or Act                                                                     | Ver                                                                                                       | Between 1 and 5                                                                            | Yes - partially (1)                                                                  | Vac                                                                                                                        | Yes, <5 years                                                                  | Yes                                                                   | Vec                                               | Vec                                                                                          | Vec                                                                                                  | EC is registered                               | Yes                                                                      | No                                     | N/A<br>Voc                                                                                          | No                                                                                         | No                                                                         | Mongolia                                |
| Mvanmar                                 | 56,2%                            | No                                                                                    | Ver                                                                                                       | Between 6 and 10                                                                           | Yes - substantially (> 1)                                                            | No                                                                                                                         | Yes but >5y                                                                    | Yes                                                                   | Vec                                               | Vec                                                                                          | No                                                                                                   | EC is registered                               | No                                                                       | N/A                                    | Vec                                                                                                 | N/A                                                                                        | Yes                                                                        | Myanmar                                 |
| Nauru                                   | 11,5%                            | No                                                                                    | Yes, partially via a regional agenda                                                                      | Between 1 and 5                                                                            | No.                                                                                  | No                                                                                                                         | No                                                                             | N/A                                                                   | Yes, partially via a regional plan                | No                                                                                           | No                                                                                                   | N/A                                            | N/A                                                                      | N/A                                    | N/A                                                                                                 | N/A                                                                                        | Yes                                                                        | Nauru                                   |
| Nepal                                   | 65,4%                            | In the Law or Act                                                                     | Vec                                                                                                       | Between 6 and 10                                                                           | Yes - substantially (> 1)                                                            | Yes                                                                                                                        | Yes, <5 years                                                                  | Yes                                                                   | Vec                                               | N/A                                                                                          | Ves                                                                                                  | EC is registered                               | N/A                                                                      | N/A                                    | Ves                                                                                                 | No                                                                                         | Yes                                                                        | Nepal                                   |
| Pakistan                                | 70,1%                            | In the Law or Act                                                                     | Yes                                                                                                       | Between 6 and 10                                                                           | Yes - substantially (> 1)                                                            | Yes                                                                                                                        | Yes but >5y                                                                    | Yes                                                                   | Yes                                               | No                                                                                           | Yes                                                                                                  | EC is registered                               | Yes                                                                      | N/A                                    | Yes                                                                                                 | N/A                                                                                        | Yes                                                                        | Pakistan                                |
| Palau                                   | 20,1%                            | No                                                                                    | Yes, partially via a regional agenda                                                                      | None/NEML not available                                                                    | No                                                                                   | No                                                                                                                         | Yes but >5y                                                                    | No                                                                    | Yes,partially via a regional plan                 | No                                                                                           | No                                                                                                   | EC is registered                               | No                                                                       | N/A                                    | N/A                                                                                                 | N/A                                                                                        | Yes                                                                        | Palau                                   |
| Papua New Guinea                        | 49,5%                            | In a Policy                                                                           | Yes                                                                                                       | None/NEML not available                                                                    | No                                                                                   | Yes                                                                                                                        | Yes but >5y                                                                    | Yes                                                                   | Yes                                               | No                                                                                           | No                                                                                                   | Not registered                                 | N/A                                                                      | No                                     | Yes                                                                                                 | N/A                                                                                        | Yes                                                                        | Papua New Guinea                        |
| Philippines                             | 60,6%                            | In the Law or Act                                                                     | Yes                                                                                                       | Between 1 and 5                                                                            | Yes - substantially (> 1)                                                            | Yes                                                                                                                        | Yes, <5 years                                                                  | Yes                                                                   | Yes                                               | Yes                                                                                          | Yes                                                                                                  | Not registered                                 | N/A                                                                      | Yes                                    | Yes                                                                                                 | No                                                                                         | Yes                                                                        | Philippines                             |
| Samoa                                   | 31,7%                            | No                                                                                    | Yes, partially via a regional agenda                                                                      | Between 1 and 5                                                                            | No                                                                                   | Yes                                                                                                                        | Yes but >5y                                                                    | No                                                                    | Yes,partially via a regional plan                 | No                                                                                           | No                                                                                                   | Not registered                                 | Yes                                                                      | No                                     | N/A                                                                                                 | N/A                                                                                        | Yes                                                                        | Samoa                                   |
| Singapore                               | 25,5%                            | No                                                                                    | No                                                                                                        | Between 1 and 5                                                                            | Yes - partially (1)                                                                  | No                                                                                                                         | No                                                                             | No                                                                    | No                                                | Yes                                                                                          | Yes                                                                                                  | EC is registered                               | No                                                                       | N/A                                    | N/A                                                                                                 | Yes - partially                                                                            | N/A                                                                        | Singapore                               |
| Solomon Islands                         | 11,6%                            | No                                                                                    | Yes, partially via a regional agenda                                                                      | Between 1 and 5                                                                            | No                                                                                   | No                                                                                                                         | No                                                                             | No                                                                    | Yes,partially via a regional plan                 | No                                                                                           | No                                                                                                   | Not registered                                 | N/A                                                                      | N/A                                    | N/A                                                                                                 | N/A                                                                                        | Yes                                                                        | Solomon Islands                         |
| South Korea                             | 26,7%                            | N/A                                                                                   | No                                                                                                        | None/NEML not available                                                                    | No                                                                                   | No                                                                                                                         | Yes, <5 years                                                                  | No                                                                    | No                                                | No                                                                                           | No                                                                                                   | EC is registered                               | No                                                                       | N/A                                    | Yes                                                                                                 | No                                                                                         | N/A                                                                        | South Korea                             |
| Sri Lanka                               | 72,1%                            | In a Policy                                                                           | Yes                                                                                                       | Between 6 and 10                                                                           | Yes - partially (1)                                                                  | Yes                                                                                                                        | Yes but >5y                                                                    | Yes                                                                   | Yes                                               | Yes                                                                                          | Yes                                                                                                  | EC is registered                               | Yes                                                                      | N/A                                    | Yes                                                                                                 | N/A                                                                                        | Yes                                                                        | Sri Lanka                               |
| Taiwan                                  | 22,9%                            | N/A                                                                                   | No                                                                                                        | None/NEML not available                                                                    | N/A                                                                                  | N/A                                                                                                                        | N/A                                                                            | N/A                                                                   | Yes                                               | No                                                                                           | Yes                                                                                                  | EC is registered                               | No                                                                       | N/A                                    | N/A                                                                                                 | No                                                                                         | N/A                                                                        | Taiwan                                  |
| Tajikistan                              | 64,6%                            | In the Law or Act                                                                     | Yes                                                                                                       | None/NEML not available                                                                    | Yes - partially (1)                                                                  | Yes                                                                                                                        | Yes but >5y                                                                    | Yes                                                                   | Yes                                               | No                                                                                           | Yes                                                                                                  | EC is registered                               | Yes                                                                      | N/A                                    | Yes                                                                                                 | N/A                                                                                        | Yes                                                                        | Tajikistan                              |
| Thailand                                | 71,7%                            | No                                                                                    | Yes                                                                                                       | Between 1 and 5                                                                            | Yes - partially (1)                                                                  | No                                                                                                                         | Yes, <5 years                                                                  | Yes                                                                   | Yes                                               | N/A                                                                                          | Yes                                                                                                  | EC is registered                               | Yes                                                                      | N/A                                    | Yes                                                                                                 | Yes - fully                                                                                | No                                                                         | Thailand                                |
| Timor-Leste                             | 33,5%                            | No                                                                                    | Yes                                                                                                       | None/NEML not available                                                                    | Yes - partially (1)                                                                  | Yes                                                                                                                        | Yes but >5y                                                                    | Yes                                                                   | Yes                                               | No                                                                                           | Yes                                                                                                  | N/A                                            | N/A                                                                      | N/A                                    | N/A                                                                                                 | No                                                                                         | Yes                                                                        | Timor-Leste                             |
| Tonga                                   | 34,5%                            | In a Policy                                                                           | Yes                                                                                                       | Between 1 and 5                                                                            | No                                                                                   | No                                                                                                                         | Yes, <5 years                                                                  | No                                                                    | Yes,partially via a regional plan                 | No                                                                                           | No                                                                                                   | Not registered                                 | Yes                                                                      | No                                     | No                                                                                                  | No                                                                                         | Yes                                                                        | Tonga                                   |
| Turmkenistan                            | 49,4%                            | In the Constitution                                                                   | No                                                                                                        | Between 6 and 10                                                                           | Yes - partially (1)                                                                  | No                                                                                                                         | Yes but >5y                                                                    | Yes                                                                   | No                                                | No                                                                                           | Yes                                                                                                  | EC is registered                               | Yes                                                                      | N/A                                    | Yes                                                                                                 | N/A                                                                                        | Yes                                                                        | Turmkenistan                            |
| Tuvalu                                  | 24,8%                            | No                                                                                    | Yes                                                                                                       | Between 6 and 10                                                                           | No                                                                                   | No                                                                                                                         | Yes but >5y                                                                    | No                                                                    | Yes,partially via a regional plan                 | No                                                                                           | No                                                                                                   | Not registered                                 | Yes                                                                      | N/A                                    | N/A                                                                                                 | No                                                                                         | Yes                                                                        | Tuvalu                                  |
| Uzbekistan                              | 51,0%                            | In the Law or Act                                                                     | Yes                                                                                                       | None/NEML not available                                                                    | Yes - partially (1)                                                                  | No                                                                                                                         | Yes but >5y                                                                    | Yes                                                                   | N/A                                               | No                                                                                           | Yes                                                                                                  | EC is registered                               | Yes                                                                      | N/A                                    | Yes                                                                                                 | N/A                                                                                        | Yes                                                                        | Uzbekistan                              |
| Vanuatu                                 | 38,1%                            | In a Policy                                                                           | Yes                                                                                                       | Between 6 and 10                                                                           | No                                                                                   | Yes                                                                                                                        | Yes but >5y                                                                    | No                                                                    | Yes                                               | Yes                                                                                          | Yes                                                                                                  | Not registered                                 | N/A                                                                      | N/A                                    | No                                                                                                  | N/A                                                                                        | Yes                                                                        | Vanuatu                                 |
| Vietnam                                 | 63,7%                            | No                                                                                    | Yes                                                                                                       | None/NEML not available                                                                    | Yes - partially (1)                                                                  | Yes                                                                                                                        | Yes, <5 years                                                                  | Yes                                                                   | Vac                                               | No                                                                                           | Yes                                                                                                  | EC is registered                               | Yes                                                                      | N/A                                    | Yes                                                                                                 | No                                                                                         | Yes                                                                        | Vietnam                                 |

Australia **84,9**% Australia has been scored according to different criteria. For details on the score please visit the website: www.epfweb.org 77,6% New Zealand

GA

New Zealand has been scored according to different criteria. For details on the score please visit the website: www.epfweb.org